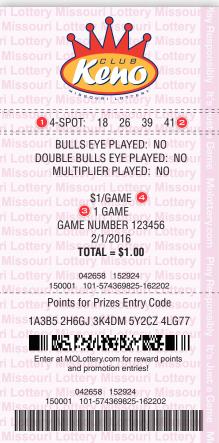

Winning tickets up to \$600 may be claimed at any Missouri Lottery Draw Games retailer. Any winning ticket can be claimed at any Lottery office, or you may fill out the back of the ticket, sign it and mail it to (this address only):

> **Missouri Lottery** P.O. Box 7777 Jefferson City, MO 65120-7777

Winning tickets of more than \$600 must be accompanied by a completed claim form available at Lottery office locations, at Draw Games retailers or on the Lottery's website at MOLottery.com.