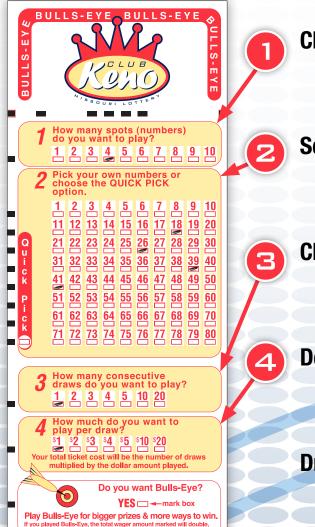

# HOW TO PLAY CLUB KENO - USE ANY PLAYSLIP!

### Choose how many numbers you want to play:

• Pick 1 to 10 numbers.

# Select that many numbers you want to match:

• Pick from 1-80 or choose Quick Pick.

# Choose how many drawings you want to play:

• Play 1 to 20 drawings on one ticket.

### Decide how much you want to play per drawing:

Play \$1-\$20 per drawing.