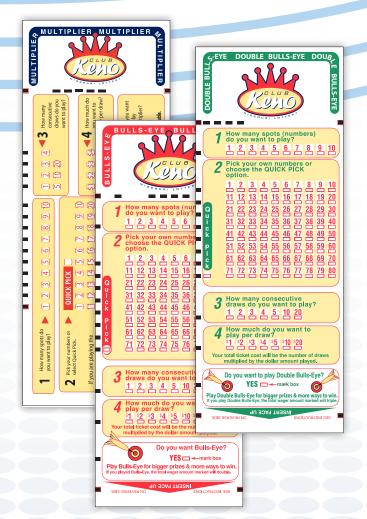

# CLUB KENO OFFERS EXCITING ADD-ON WAGERS:

**Bulls-Eve:** 

• Win larger

**Multiplier:** 

 Multiply your winnings up to 10 times for an extra \$1 per \$1 play.

Double **Bulls-Eye®:** prizes when Match the you match the **RED** or **GREEN RED** Bulls-Eye Bulls-eve or for an extra \$1 BOTH for even per \$1 play. LARGER prizes for an extra \$2 per \$1 play.

# HOW TO PLAY CLUB KENO - USE ANY PLAYSLIP!

### Choose how many numbers you want to play:

• Pick 1 to 10 numbers.

# Select that many numbers you want to match:

• Pick from 1-80 or choose Quick Pick.

# Choose how many drawings you want to play:

• Play 1 to 20 drawings on one ticket.

### Decide how much you want to play per drawing:

Play \$1-\$20 per drawing.